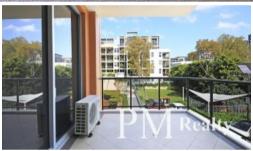

- 3 Bed 2 Bath 2 Parking + Large Storage Shed
- Entrance at BUILDING A
- Generous open living and dining spaces with high ceilings facing at the back of the building
- Two balconies include a large entertainment terrace
- Master bedroom with dressing room (walking Robe) and full bath ensuite
- Full main bathroom for guests, and second and third bedroom
- Second and third bedroom with built-in-robes
- Kitchen with walk-in pantry and sleek gas appliances
- Near new carpet throughout