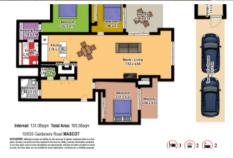

- 3 Bed 2 Bath 2 Parking + Large Storage Shed
- Entrance at BUILDING A
- Generous open living and dining spaces with high ceilings facing at the back of the building
- Two balconies include a large entertainment terrace
- Master bedroom with dressing room (walking Robe) and full bath ensuite
- Full main bathroom for guests, and second and third bedroom
- Second and third bedroom with built-in-robes
- Kitchen with walk-in pantry and sleek gas appliances
- Near new carpet throughout