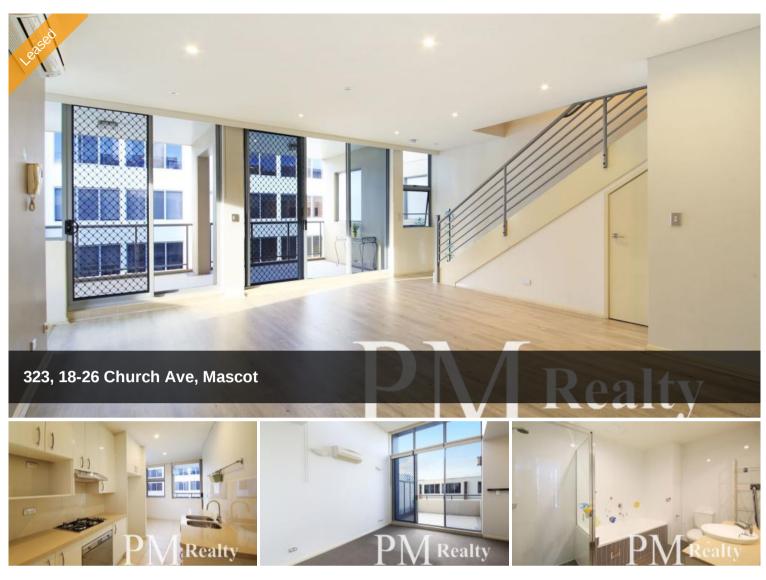

## MODERN, SPLIT LEVEL APARTMENT IN THE 'AERO' COMPLEX

PM Realty is proudly offering this unique split level layout apartment offering a superb low maintenance lifestyle with quality appointments throughout, excellent security and a peaceful position in the immaculately maintained 'AERO' security complex. Convenient location is within an easy stroll to cafes, schools, shops, dining, parklands and Mascot train station.

- 2 Bed 2.5 Bath 2 Parking
- BUILDING F
- Open plan living and dining area
- Generous balcony, perfect for entertaining
- Sleek Caesarstone kitchen with stainless steel appliances
- 2 oversized bedrooms located on the upper level
- Master retreat with walk-in wardrobe and en-suite
- Chic designer bathrooms, internal laundry, powder room
- Security building with lift access and intercom
- Secure underground parking for two cars
- Resort facilities include an indoor pool, gym and sauna