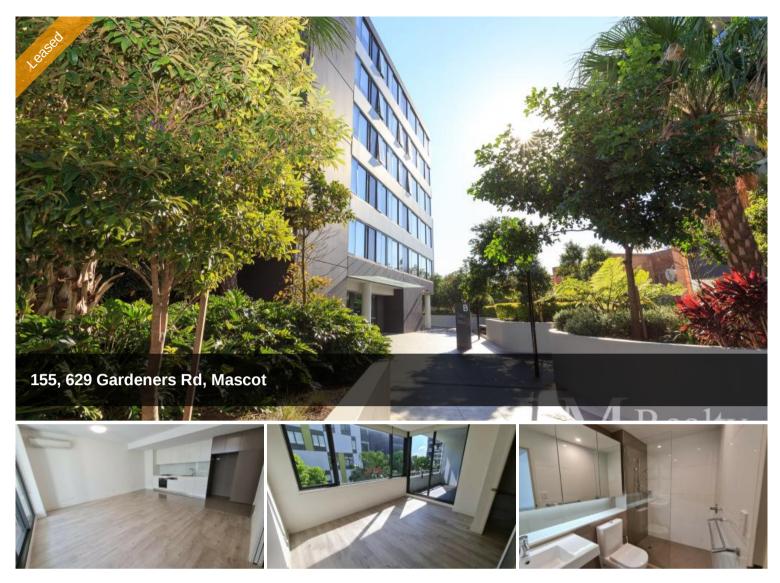

## MODERN APARTMENT PLUS STUDY

PM Realty is proudly offering this light filled, ultra-modern apartment within the M2 (Mascot Square Property). Well connected by rail and bus transport, with only a few minutes walk to Mascot train station and buses, your new home is a short commute to Universities, beaches, major entertainment facilities, shopping, cafes and the CBD.

- 1 Bed 1 Study 1 Bath 1 Parking
- Open plan living/dining area
- Generous balcony, great for outdoor dining & entertaining
- Contemporary kitchen with stone bench tops & gas appliances
- Generous bedroom with built-in and balcony access
- Spacious separate home office / study
- Stylish bathroom, internal laundry
- Air conditioning, video security intercom
- Direct lift access to secure basement car space