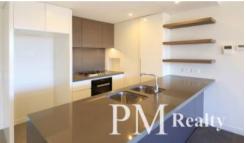

- 2 Bed 2 Bath 1 Car
- Walking distance to Green Square Train Station
- Open-plan living with good size balcony
- Deluxe bedrooms w/ built-in wardrobe
- Designer Kitchen with ultra-modern appliances
- Ducted Air conditioning throughout
- Modern Bathroom, internal laundry
- Secure building