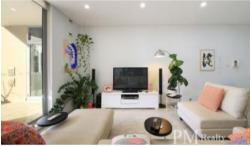

- 1 Bed 1 Study Nook 1 Bath 1 Parking
- Open plan living and dining boasting natural light
- Designer kitchen with stainless steel appliances
- Generous balcony great for entertaining
- Spacious bedroom with built-in-robe
- Modern bathroom
- Separate study nook
- Internal laundry, air-conditioning
- Security building with lift, intercom, 1 secure car space
- Communal rooftop and swimming pool