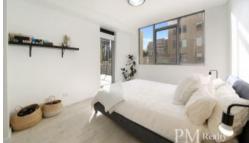

- 1 Bed 1 Study Nook 1 Bath 1 Parking
- Open plan living and dining boasting natural light
- Designer kitchen with stainless steel appliances
- Generous balcony great for entertaining
- Spacious bedroom with built-in-robe
- Modern bathroom
- Separate study nook
- Internal laundry, air-conditioning
- Security building with lift, intercom, 1 secure car space
- Communal rooftop and swimming pool