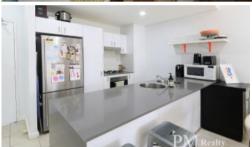

- 1 Bed 1 Study Nook 1 Bath 1 Parking
- Open plan living and dining boasting natural light
- Designer kitchen with stainless steel appliances
- Generous balcony great for entertaining
- Spacious bedroom with built-in-robe
- Modern bathroom
- Separate study nook
- Internal laundry, air-conditioning
- Security building with lift, intercom, 1 secure car space
- Communal rooftop and swimming pool