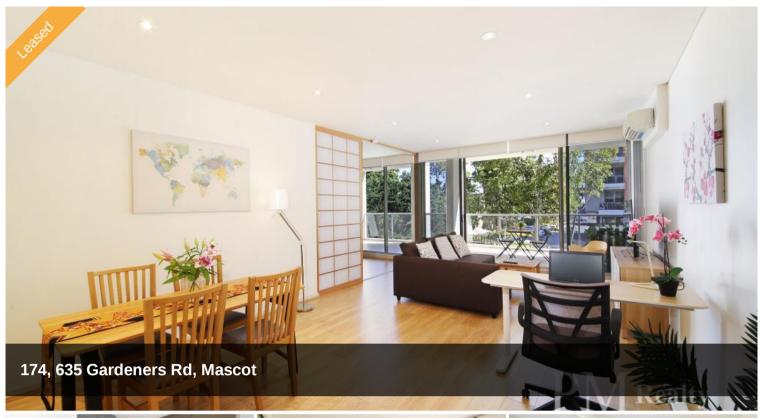

## FULLY FURNISHED APARTMENT IN RESORT STYLE COMPLEX

PM Realty is proudly offering this spacious one-bedroom apartment with quality furnishings. Within close proximity to the CBD, beaches, meters to Mascot Station, trendy cafes & restaurants. A short stroll to mascot oval and just moments to Mascot shops you can enjoy the wonderful lifestyle on offer as well as the many facilities Aero offers.

- 1 Bed 1 Bath 1 Parking
- Open plan living & dining area
- Spacious main bedroom with built-in-robe and balcony access
- Modern kitchen with stainless steel appliances
- Full modern bathroom with separate bath
- Huge private balcony perfect for entertaining
- Air conditioning, internal laundry
- Landscaped gardens with BBQ area
- Indoor aquatic centre including indoor pool, spa, and sauna
- Fully-equipped fitness centre exclusive to residents
- Dedicated onsite building manager and 24h security