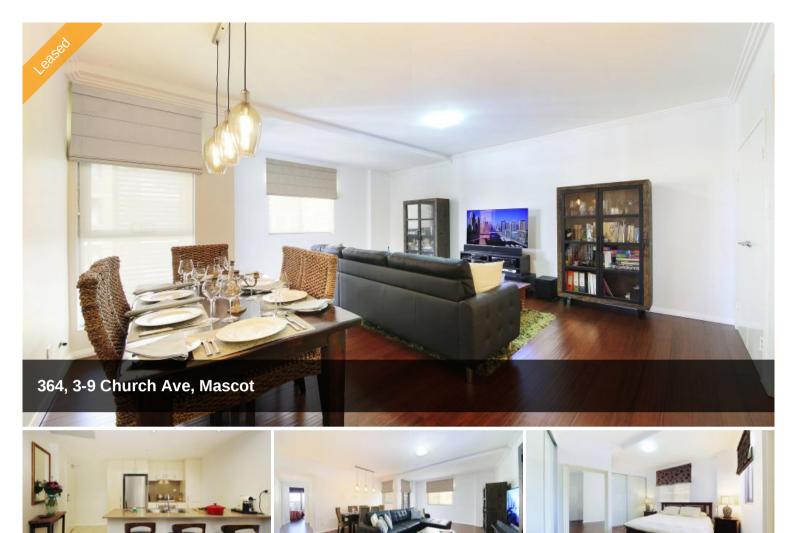

## PRISTINE RETREAT OFFERING LIGHT & SPACE

PM Realty is proudly offering this light and airy East facing apartment situated on level 6, overlooking the manicured gardens of the highly soughtafter RINA complex. This freshly renovated 2-bedroom apartment captures every available breeze in its cross ventilated layout. With a generous family bathroom, 2 sink ensuite, and 2 magnificent balconies, a unique opportunity awaits someone ready to move in and set up a luxurious home.

- 2 Bed 2 Bath 2 Parking + Storage
- Contemporary open plan living space

- Beautifully appointed kitchen with European appliances & Caesar stone benches

- High ceilings, large windows and good air cross flow
- Expansive entertainment balcony with sheltered patio
- Spacious bedrooms, both with balcony access and ample storage
- Two secure car spaces plus storeroom
- Ducted air-conditioning, security entrance and lift access
- Brief walk to local cafes, dining, parks and Mascot trains