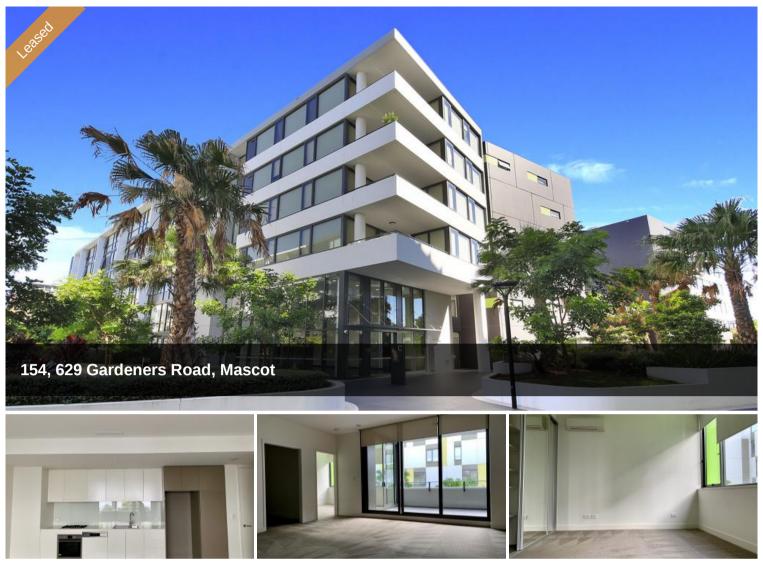

## MODERN APARTMENT PLUS STUDY

PM Realty is proudly offering this light filled, ultra-modern, north facing apartment within the M2 (Mascot Square Property). Well connected by rail and bus transport, with only a few minutes walk to Mascot train station and buses, your new home is a short commute to Universities, beaches, major entertainment facilities, shopping, cafes and the CBD.

- 1 Bed 1 Study 1 Bath 1 Parking
- Open plan living/dining area
- Generous balcony, great for outdoor dining & entertaining
- Contemporary kitchen with stone bench tops & gas appliances
- Generous bedroom with built-in and balcony access
- Spacious separate home office / study
- Stylish bathroom, internal laundry
- Air conditioning, video security intercom
- Direct lift access to secure basement car space