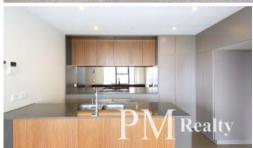

- 3 Bed 2 Bath 1 Parking + Storage
- Spacious open-plan living and dining with generous balcony
- Designer kitchen with ultra-modern appliances
- Modern Bathroom, internal laundry
- Air conditioning
- One secure car space plus storage
- Walking distance to Green Square Train Station