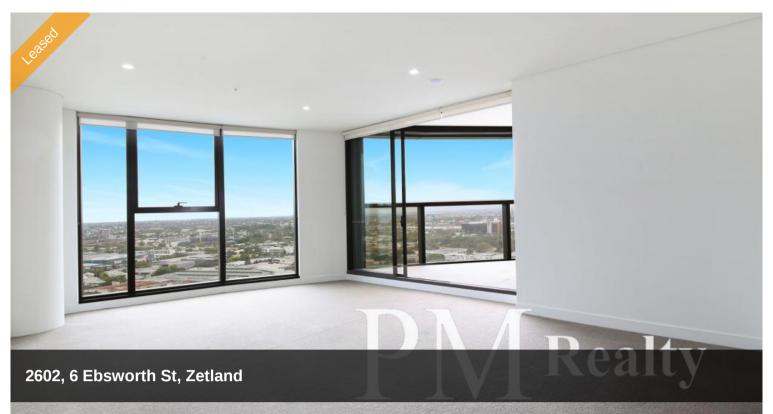

## MODERN & SPACIOUS THREE BEDROOM APARTMENT WITH CITY OUTLOOK

PM Realty is proudly offering this ultra-modern and spacious apartment in the most sought-after position in Green Square. Proudly occupying a high-level position on the 26th floor with glimpses of city view, this apartment is perfectly located close to Zetland and Victoria Park eateries, café and restaurant and East Village.

- 3 Bed 2 Bath 1 Parking + Storage
- Spacious open-plan living and dining with generous balcony
- Designer kitchen with ultra-modern appliances
- Modern Bathroom, internal laundry
- Air conditioning
- One secure car space plus storage
- Walking distance to Green Square Train Station