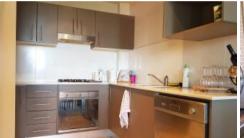

- 1 Bed 1 Bath 1 Parking
- ENTRANCE ON CHURCH AVENUE
- Open plan living/dining area
- Covered good sized balcony
- Contemporary kitchen with stainless steel appliances
- Generous bedroom with built-in-robe and balcony access
- Spacious bathroom, internal laundry
- Air conditioning, video security intercom
- Direct lift access to secure basement car space