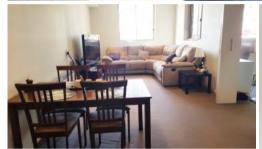

- 1 Bed 1 Bath 1 Parking
- ENTRANCE ON CHURCH AVENUE
- Open plan living/dining area
- Covered good sized balcony
- Contemporary kitchen with stainless steel appliances
- Generous bedroom with built-in-robe and balcony access
- Spacious bathroom, internal laundry
- Air conditioning, video security intercom
- Direct lift access to secure basement car space