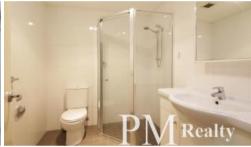

- 1 Bed 1 Bath 1 Parking
- Open plan living and dining
- Modern kitchen with stainless steel Bosch appliances and gas cooktop
- Spacious balcony overlooking the courtyard
- Oversized bedroom with built-in-robe and balcony access
- Near new carpet, recently painted, brand new air con
- Internal laundry with dryer
- Intercom access
- One secure car space