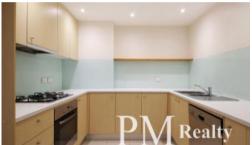

- 1 Bed 1 Bath 1 Parking
- Open plan living and dining
- Modern kitchen with stainless steel Bosch appliances and gas cooktop
- Spacious balcony overlooking the courtyard
- Oversized bedroom with built-in-robe and balcony access
- Near new carpet, recently painted, brand new air con
- Internal laundry with dryer
- Intercom access
- One secure car space