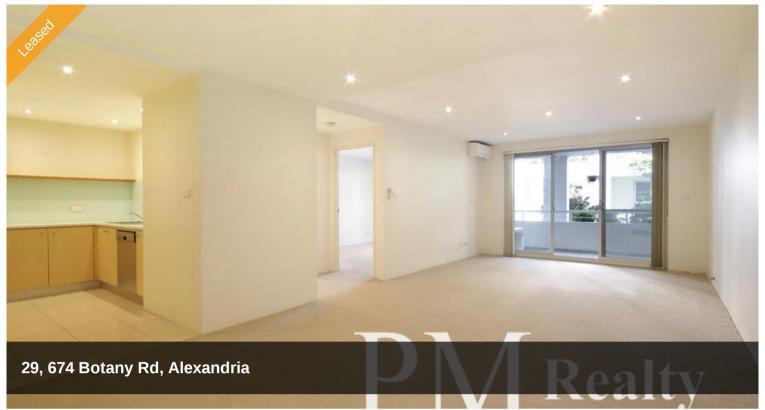

## OVERSIZED 80SQM ONE BEDROOM APARTMENT IN A PRIME LOCATION

PM Realty is proudly offering this modern one-bedroom apartment with an abundance of space and natural light. Peacefully positioned at the rear of the complex with a stunning leafy outlook, this property is perfectly situated only moments to buses, Green Square train station, local shops, and eateries including Sonoma, Bourke St Café and The Cannery.

- 1 Bed 1 Bath 1 Parking
- Open plan living and dining
- Modern kitchen with stainless steel Bosch appliances and gas cooktop
- Spacious balcony overlooking the courtyard
- Oversized bedroom with built-in-robe and balcony access
- Near new carpet, recently painted, brand new air con
- Internal laundry with dryer
- Intercom access
- One secure car space