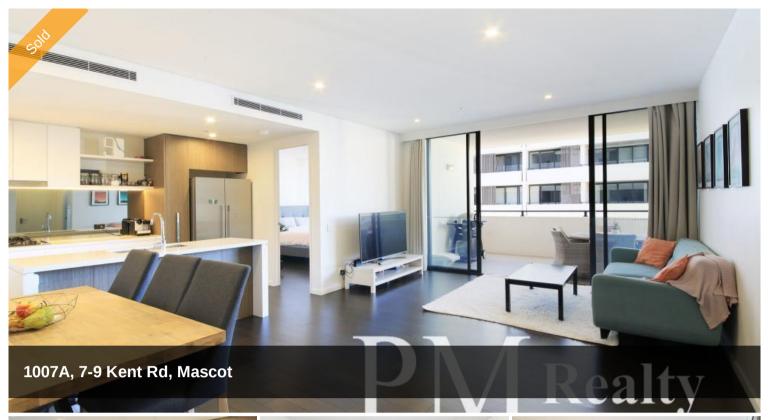

## STYLISH APARTMENT WITH PANORAMIC VIEWS

Spacious and flawlessly presented, this two-bedroom apartment takes full advantage of the space, light and quality design, featuring panoramic district views and offering a chic living space. Proudly occupying a high-level position on level 10 and with all the modern needs at your doorstep, residents can chill out and relish the delights of one of Sydney's most sensational and developing suburbs, with abundant profile of trendy shops and quick City connections.

- 2 Bed 2 Bath 1 Parking + Storage
- Spacious open plan lounge and dining area
- Modern kitchen with stainless steel appliances
- Main bedroom with built-in-robe, ensuite and balcony
- Generous second bedroom with built-in-robe and balcony access
- Modern bathroom and internal laundry with dryer
- Large balcony perfect for entertaining
- Floorboards throughout
- Security building with lift, intercom, air-conditioning
- One secure car space plus storage
- Brief walk to local cafes, dining, parks and Mascot trains

**Price** SOLD for \$865,000

Property Type Residential

Property ID 609