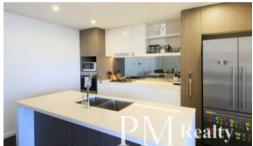

- 2 Bed 2 Bath 1 Parking + Storage
- Spacious open plan lounge and dining area
- Modern kitchen with stainless steel appliances
- Main bedroom with built-in-robe, ensuite and balcony
- Generous second bedroom with built-in-robe and balcony access
- Modern bathroom and internal laundry with dryer
- Large balcony perfect for entertaining
- Floorboards throughout
- Security building with lift, intercom, air-conditioning
- One secure car space plus storage
- Brief walk to local cafes, dining, parks and Mascot trains