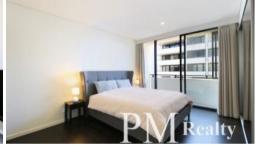

- 2 Bed 2 Bath 1 Parking + Storage
- Spacious open plan lounge and dining area
- Modern kitchen with stainless steel appliances
- Main bedroom with built-in-robe, ensuite and balcony
- Generous second bedroom with built-in-robe and balcony access
- Modern bathroom and internal laundry with dryer
- Large balcony perfect for entertaining
- Floorboards throughout
- Security building with lift, intercom, air-conditioning
- One secure car space plus storage
- Brief walk to local cafes, dining, parks and Mascot trains