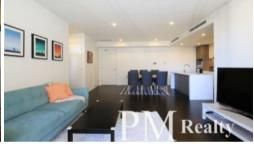

- 2 Bed 2 Bath 1 Parking + Storage
- Spacious open plan lounge and dining area
- Modern kitchen with stainless steel appliances
- Main bedroom with built-in-robe, ensuite and balcony
- Generous second bedroom with built-in-robe and balcony access
- Modern bathroom and internal laundry with dryer
- Large balcony perfect for entertaining
- Floorboards throughout
- Security building with lift, intercom, air-conditioning
- One secure car space plus storage
- Brief walk to local cafes, dining, parks and Mascot trains