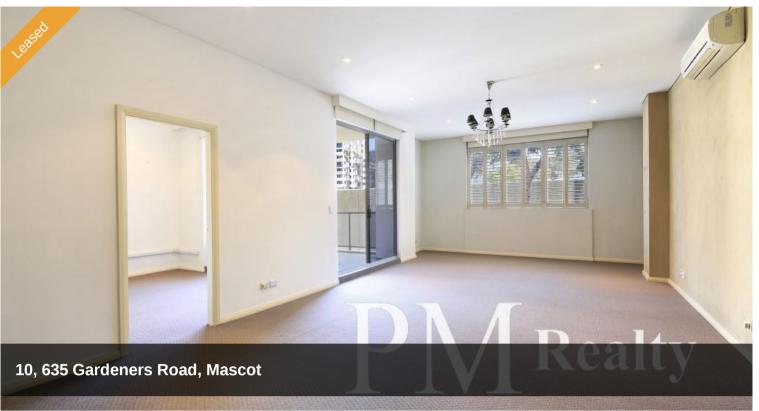

## LIGHT-FILLED 3 BEDROOM APARTMENT WITH RESORT STYLE FACILITIES!

PM Realty is proudly offering this light filled AERO apartment with space, style and peaceful leafy outlooks that is quietly positioned to the rear of the building. Featuring impressive house-sized proportions, near new flooring throughout and a flowing single level layout with quality modern finishes, it offers a large home of excellent privacy and security. Step out the front door and you are within moments walking distance to local cafes, dining, parklands and Mascot train station.

- 3 Bed 2 Bath 2 Parking
- Entrance at BUILDING A
- Generous open living and dining spaces with high ceilings
- Two balconies include a large entertainment terrace
- Master bedroom with dressing room and full bath ensuite
- Full main bathroom for guests, and second and third bedroom
- Second and third bedroom with built-in-robes
- Kitchen with walk-in pantry and sleek gas appliances
- Near new carpet throughout
- Resort facilities include a large indoor pool and spacious spa, large gym and spacious sauna