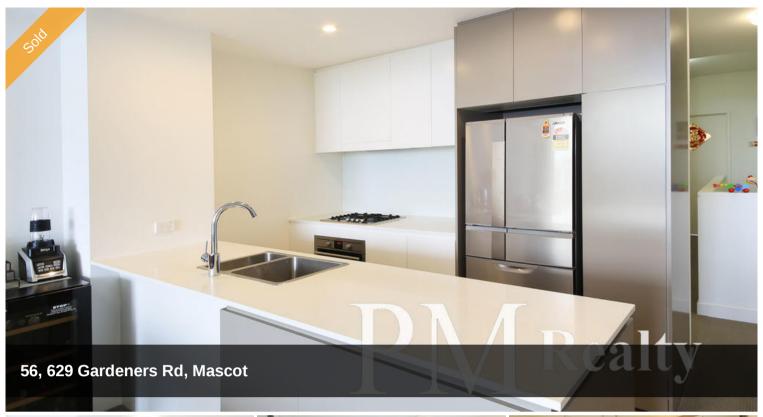

## SURPRISES OF STYLE AND SPACE IN PRIME LOCATION

Generous proportions are always the key to comfort and this split-level apartment delivers lots of space along with a prime location in the heart of Mascot's emerging lifestyle scene. Set in the M2 complex, it offers the best of both worlds for low-maintenance lifestyle seekers and savvy investors because of its modern design, good security and excellent positioning. This spacious apartment also enjoys the convenience of being within a few minutes' walk to the train station, shops and cafes.

- 2 Bed 1 Study 2 Bath 2 Parking
- A flowing open design with high ceilings
- Designer gas kitchen with stainless steel appliances
- Two generous bedrooms with built-in-robes
- Main bedroom with ensuite downstairs allowing total privacy
- Modern bathrooms, internal laundry
- Lift access, air-conditioning and intercom entry