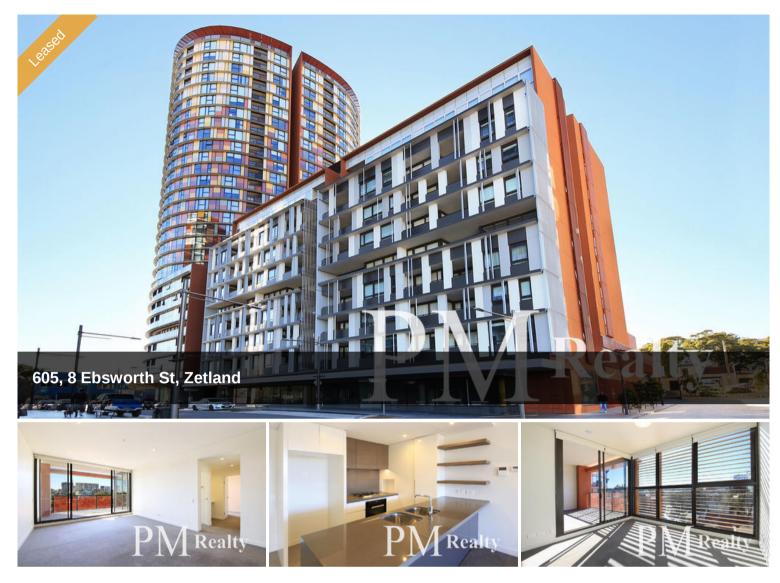

# NEAR NEW TWO BEDROOM IN A PRIME LOCATION

Ultra-modern near new apartment in the most sought-after position in Green Square. Close to Zetland and Victoria Park eateries, café and restaurant and East Village. Short stroll to Green Square Station which offers a quick, one stop commutes to Central. Woolworths supermarket is located in Ebsworth Street below.

- 2 Bed 2 Bath 1 Car
- Walking distance to Green Square Train Station
- Open-plan living with good size balcony
- Deluxe bedrooms w/ built-in wardrobe
- Designer Kitchen with ultra-modern appliances
- Ducted Air conditioning throughout
- Modern Bathroom
- Internal laundry
- Secure building