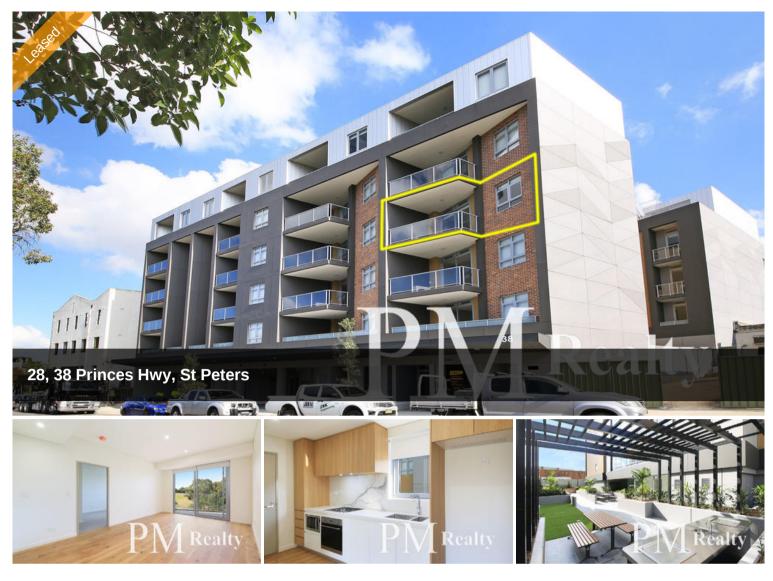

## IMPECCABLY DESIGNED APARTMENT IN THE HEART OF ST PETERS

PM Realty is proudly offering this brand new, contemporary apartment boasting city views and overlooking the distinctive hills and greenery of Sydney Park. Perfectly and peacefully situated at the rear of 'The Stacks' development, your new home is only moments to St Peter's train station, buses, shops, celebrated cafes and eateries, universities and recreational facilities.

- 1 Bed 1 Bath 1 Parking + Storage
- Entrance from Barwon Park Road, St Peters
- Open plan living area featuring European oak floorboards
- Modern kitchen with stone benchtop and stainless-steel appliances
- Spacious carpeted bedroom with built-in-robe
- Designer bathroom with quality finishes
- Generous balcony with city skyline and Sydney Park views