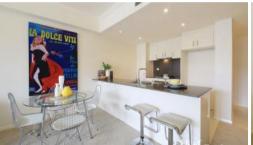

- 1 Bed 1 Study Nook 1 Bath 1 Parking
- A flowing open design with generous lounge and dining areas
- A wide sheltered terrace that captures elevated urban outlooks
- Large double bedroom with built-ins plus a separate study area
- Designer kitchen equipped with stainless steel appliances
- Large stylish full bathroom with heated towel racks plus a separate internal laundry
- Ducted reverse cycle air-conditioning, video intercom and lift access
- Well maintained complex including established gardens, green space and BBQ area
- Playground with cafe directly across the road
- Short stroll (300m) to train station (7 mins to city), new trendy cafes, restaurants and village shopping precinct, including Woolworths, pharmacy, medical centres and more.