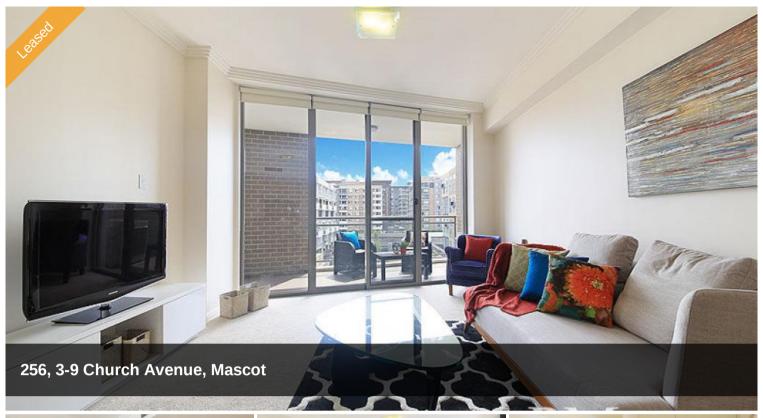

## EXTRA SPACIOUS RETREAT OF DESIGNER STYLE AND OUALITY

PM Realty is proudly offering this oversized, north-west facing one-bedroom plus study nook apartment with a prime position in the sought-after Rina security complex. This light-filled residence is big on size and high in quality with many special qualities and offering an easy low maintenance lifestyle in a great location that is close walking distance to local cafes/restaurants, village shopping, Mascot train station and Woolworths supermarket.

- 1 Bed 1 Study Nook 1 Bath 1 Parking
- A flowing open design with generous lounge and dining areas
- A wide sheltered terrace that captures elevated urban outlooks
- Large double bedroom with built-ins plus a separate study area
- Designer kitchen equipped with stainless steel appliances
- Large stylish full bathroom with heated towel racks plus a separate internal laundry
- Ducted reverse cycle air-conditioning, video intercom and lift access
- Well maintained complex including established gardens, green space and BBQ area
- Playground with cafe directly across the road
- Short stroll (300m) to train station (7 mins to city), new trendy cafes, restaurants and village shopping precinct, including Woolworths, pharmacy, medical centres and more.