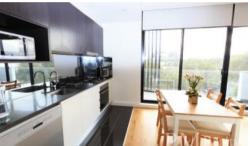

- 1 Bed 1 Bath
- Open plan living and dining with balcony
- Modern kitchen with stainless steel appliances
- Generous bedroom with built-in-robe
- Modern bathroom
- Air conditioning and internal laundry
- Security intercom building and lift access