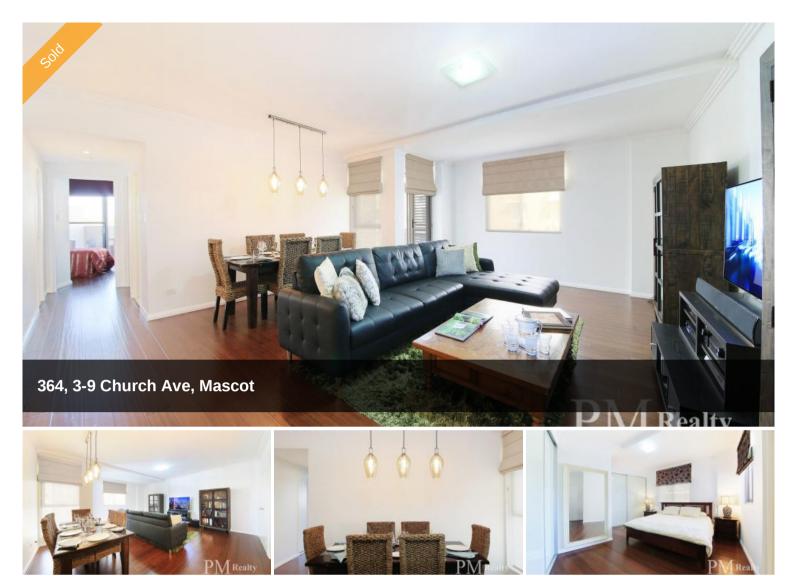

## PRISTINE RETREAT OFFERING LIGHT & SPACE

Completely in a class of its own for space and style, this light and airy East facing apartment is situated on level 6, overlooking the manicured gardens of the highly sought-after RINA complex. This freshly renovated 2-bedroom apartment captures every available breeze in its cross ventilated layout. With a generous family bathroom, 2 sink ensuite, and 2 magnificent balconies, a unique opportunity awaits someone ready to move in and set up a luxurious home.

2 Bed 2 Bath 2 Parking + Storage

Contemporary open plan living space

Beautifully appointed kitchen with European appliances & Caesar stone benches

High ceilings, large windows and good air cross flow

Brand new textured floorboards and designer blinds

Expansive entertainment balcony with sheltered patio

Spacious bedrooms, both with balcony access and ample storage

Security car spaces plus storeroom

Ducted air-conditioning, security entrance and lift access

Pet friendly building with shared gardens and BBQ facilities

Brief walk to local cafes, dining, parks and Mascot trains