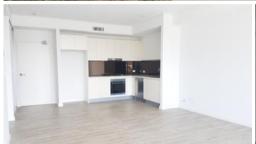

- 1 Bed 1 Bath 1 Storage
- Building F, Meeting point on Galara Street
- Open plan living and dining area
- Modern kitchen with stainless steel appliances
- Generous bedroom with built-in-robe
- Air-conditioning
- Internal laundry with dryer
- Security intercom, 1 lock up storage