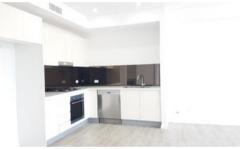

- 1 Bed 1 Bath 1 Storage
- Building F, Meeting point on Galara Street
- Open plan living and dining area
- Modern kitchen with stainless steel appliances
- Generous bedroom with built-in-robe
- Air-conditioning
- Internal laundry with dryer
- Security intercom, 1 lock up storage