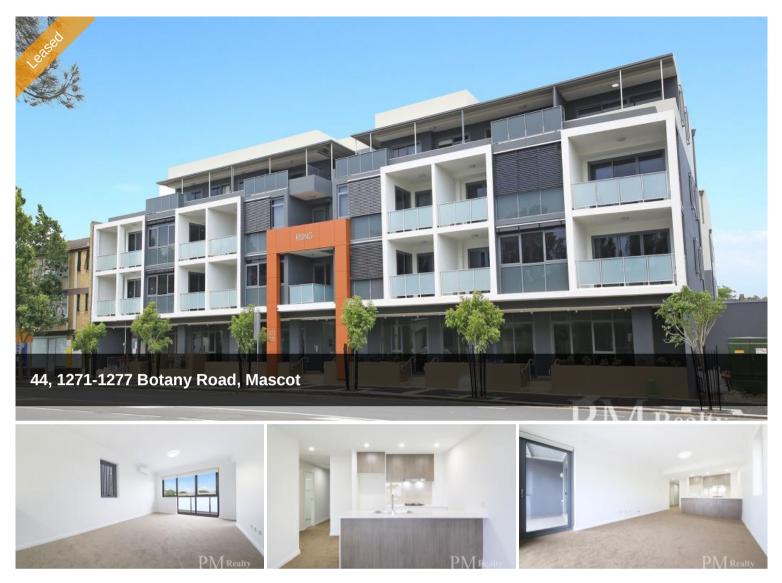

## BRAND NEW APARTMENT IN REAR OF 'RISING' COMPLEX

PM Realty is proudly offering this brand new two bedroom apartment, peacefully located in the rear of the 'Rising' Complex. Residents can chill out and relish the delights of one of Sydney's most sensational and developing suburbs, with easy access to shops, eateries, Sydney CBD, Sydney airport and just moments from Mascot train station and buses.

- 2 Bed 2 Bath 1 Parking
- Open plan living and dining
- Gourmet kitchen with stainless steel appliances
- Spacious bedrooms with built-in-robes
- Modern bathrooms
- Large balcony
- Air-conditioning
- Internal laundry with dryer
- Security intercom, one car space
- Communal roof top with panoramic views