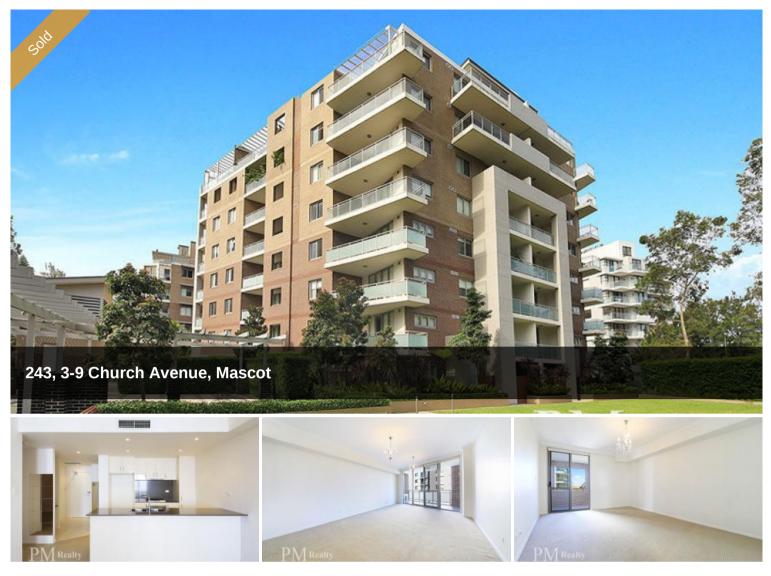

## OVERSIZED APARTMENT IN PRIME LOCATION

Space and style are essential for modern comfort and this oversized onebedroom apartment delivers lots of both, along with a prime position in the sought-after 'Rina' security complex next to Linear Park. Featuring 107sqm total space on title, it offers a very unique home that is big on size, high in quality and presented in as-new condition. This spacious residence has many special qualities and offers an easy low maintenance lifestyle in a great location that is walking distance to local cafes, Mascot train station and Woolworths supermarket.

- 1 Bed 1 Study Nook 1 Bath 1 Parking + Storage
- A flowing open design with generous lounge and dining areas
- Featuring fresh paint throughout
- Wrap around balcony
- Impressive bedroom with built-ins
- Separate study area
- Designer kitchen equipped with high-end Smeg gas fittings
- Large full bathroom plus a separate internal laundry
- One secure car space with lock up storage
- Pet friendly and security screens
- Ducted air-conditioning, video intercom and lift access