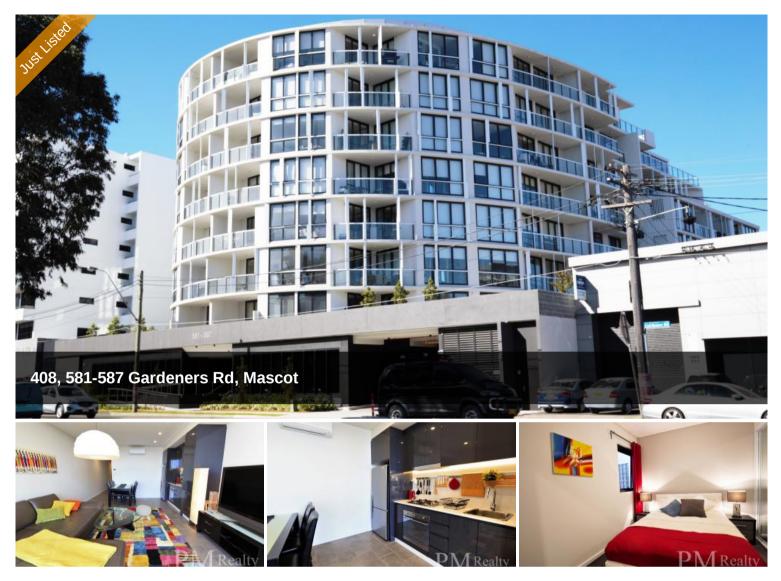

# FULLY FURNISHED EXECUTIVE APARTMENT

PM Realty is proudly offering this fully-furnished one bedroom plus study apartment on level 4 of 'Evolv'. In the continuously growing Mascot suburb, 'Evolv' is a short stroll to Mascot Train Station, cafes and eateries and only moments to the airport, eastern beaches, shopping centres and the CBD.

- 1 Bed 1 Study 1 Bath 1 Parking
- Open plan living and dining boasting natural light
- Option of a 2 bedroom conversion
- Designer kitchen with stainless steel appliances
- Quality furnishings throughout
- Generous balcony great for entertaining
- Spacious bedroom with built-in-robe
- Modern bathroom
- Separate study space
- Internal laundry, air-conditioning
- Security building with lift, intercom, 1 secure car space
- Communal rooftop