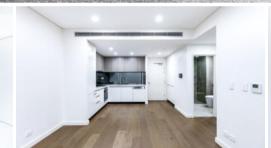

1 Bed 1 Study 1 Bath

- Walking distance to Green Square Train Station
- Open-plan living with good size balcony
- Deluxe bedroom w/ built-in wardrobe
- Designer Kitchen with ultra-modern appliances
- Ducted Air conditioning throughout
- Modern Bathroom
- Internal laundry
- Facilities include a communal BBQ area