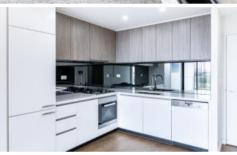

1 Bed 1 Study 1 Bath

- Walking distance to Green Square Train Station
- Open-plan living with good size balcony
- Deluxe bedroom w/ built-in wardrobe
- Designer Kitchen with ultra-modern appliances
- Ducted Air conditioning throughout
- Modern Bathroom
- Internal laundry
- Facilities include a communal BBQ area