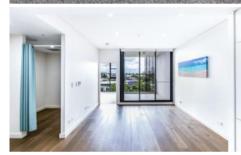

1 Bed 1 Study 1 Bath

- Walking distance to Green Square Train Station
- Open-plan living with good size balcony
- Deluxe bedroom w/ built-in wardrobe
- Designer Kitchen with ultra-modern appliances
- Ducted Air conditioning throughout
- Modern Bathroom
- Internal laundry
- Facilities include a communal BBQ area