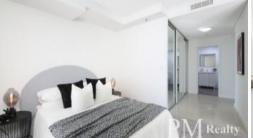

## 1 Bed 1 Bath 1 Car Space

- Open plan living & dining area leading to a large balcony
- Gas kitchen with Caesar stone & quality appliances
- Freshly painted all throughout
- Central ducted air-conditioning throughout
- Master bedroom with built-in wardrobes plus en-suite
- Internal laundry with dryer
- Living area with tile flooring, bedrooms with brand new carpet
- 1 Security car space
- · Video intercom, lift access