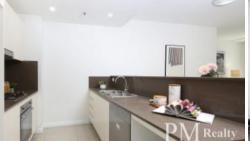

## 1 Bed 1 Bath 1 Car Space

- Open plan living & dining area leading to a large balcony
- Gas kitchen with Caesar stone & quality appliances
- Freshly painted all throughout
- Central ducted air-conditioning throughout
- Master bedroom with built-in wardrobes plus en-suite
- Internal laundry with dryer
- Living area with tile flooring, bedrooms with brand new carpet
- 1 Security car space
- · Video intercom, lift access