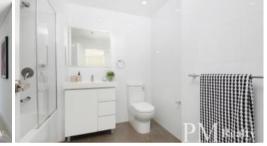

## 1 Bed 1 Bath 1 Car Space

- Open plan living & dining area leading to a large balcony
- Gas kitchen with Caesar stone & quality appliances
- Freshly painted all throughout
- Central ducted air-conditioning throughout
- Master bedroom with built-in wardrobes plus en-suite
- Internal laundry with dryer
- Living area with tile flooring, bedrooms with brand new carpet
- 1 Security car space
- · Video intercom, lift access