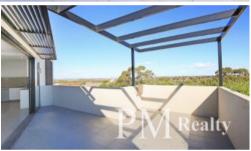

## 1 Bed 1 Bath

- Open plan living and dining area
- Oversized balcony with district views, perfect for entertaining
- Designer kitchen fitted with stainless steel appliances
- Generous bedroom with built-in-robe
- Sleek modern bathroom
- High quality finishes throughout
- Air conditioning, video intercom