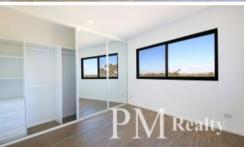

## 1 Bed 1 Bath

- Open plan living and dining area
- Oversized balcony with district views, perfect for entertaining
- Designer kitchen fitted with stainless steel appliances
- Generous bedroom with built-in-robe
- Sleek modern bathroom
- High quality finishes throughout
- Air conditioning, video intercom