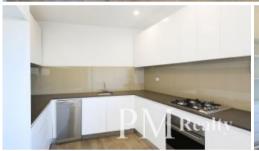

## 1 Bed 1 Bath

- Open plan living and dining area
- Oversized balcony with district views, perfect for entertaining
- Designer kitchen fitted with stainless steel appliances
- Generous bedroom with built-in-robe
- Sleek modern bathroom
- High quality finishes throughout
- Air conditioning, video intercom