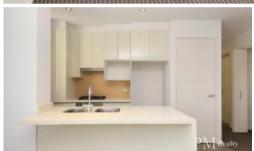

2 Bed + Study Nook 1 Bath 1 Car Space

- Block C
- Open plan living/dining area
- Covered good sized balcony, great for outdoor dining & entertaining
- Contemporary kitchen with stone bench tops & gas appliances
- Generous bedroom with built-ins and study nook
- Stylish bathroom and powder room
- Air conditioning, One secure car space
- Resort style facilities including pool, gym, sauna and spa