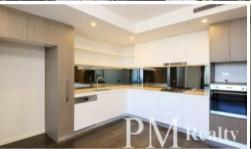

2 Bed 2 Bath 1 Parking + Storage

- Spacious open plan lounge and dining area
- Modern kitchen with stainless steel appliances
- Main bedroom with ensuite
- Generous second bedroom with built-in-wardrobe
- Modern bathroom and internal laundry with dryer
- Large balcony perfect for entertaining
- Polished floorboards throughout
- Security building with lift, intercom, air-conditioning