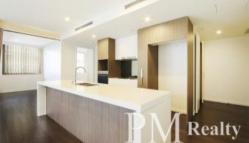

- 2 Bed 1 Study Room 2 Bath 1 Parking + Storage
- Open plan living and dining
- Modern kitchen with stainless steel appliances
- Modern bathroom
- 2 bedrooms with built-in wardrobes
- Internal laundry with dryer
- Floorboards throughout
- Air-conditioning
- Security intercom, one car space