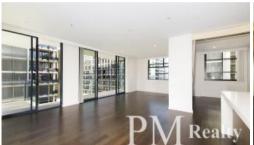

- 2 Bed 1 Study Room 2 Bath 1 Parking + Storage
- Open plan living and dining
- Modern kitchen with stainless steel appliances
- Modern bathroom
- 2 bedrooms with built-in wardrobes
- Internal laundry with dryer
- Floorboards throughout
- Air-conditioning
- Security intercom, one car space