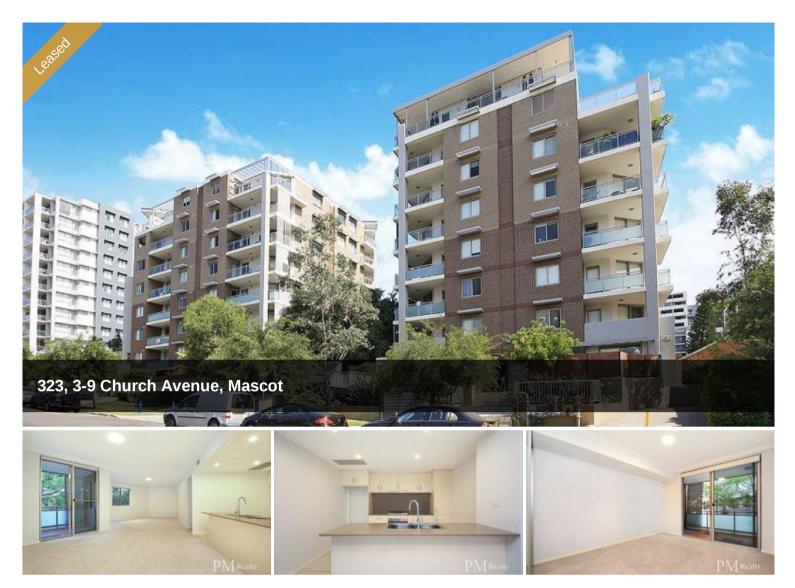

## LARGE TWO MODERN BEDROOM APARTMENT

PM Realty proudly offering this large 2 bedroom security apartment a sanctuary of urban style. It features a smart design that makes it a spacious home with chic contemporary interiors, high quality finishes and private elevated setting that captures leafy outlooks. The property also offers an easy low maintenance lifestyle in a great location that is walking distance to local cafes, village shopping, trains and the new Woolworth's supermarket.

2 Bed 2 Bath 2 Parking

- A generous open layout with lounge and dining areas
- Expansive covered terrace plus a second balcony
- Two double bedrooms at separate ends of the floorplan
- Stylishly appointed stone kitchen and sleek gas appliances
- En-suite, full main bathroom and large internal laundry
- Walk-in storeroom, security parking
- Ducted air conditioning, intercom entry and lift access