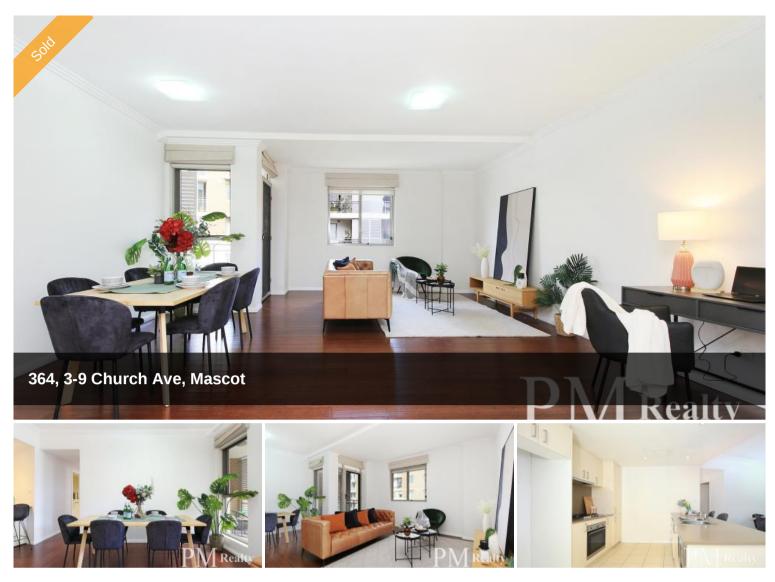

# APARTMENT FILLED WITH LIGHT & SPACE

Completely in a class of its own for space and style, this light and airy East facing apartment is situated on level 6, overlooking the manicured gardens of the highly sought-after RINA complex. This 2-bedroom apartment captures every available breeze in its cross ventilated layout. With a generous family bathroom, 2 sink ensuite, and 2 magnificent balconies, a unique opportunity awaits someone ready to move in and set up a luxurious home.

2 Bed 2 Bath 2 Parking + Storage - BUILDING 3

- Contemporary open plan living space
- Beautifully appointed kitchen with European appliances & Caesar stone benches
- High ceilings, large windows and good air cross flow
- Textured floorboards all throughout
- Expansive entertainment balcony with sheltered patio
- Spacious bedrooms, both with balcony access and ample storage
- Security car spaces plus storeroom
- Ducted air-conditioning, security entrance and lift access
- Pet friendly building with shared gardens and BBQ facilities