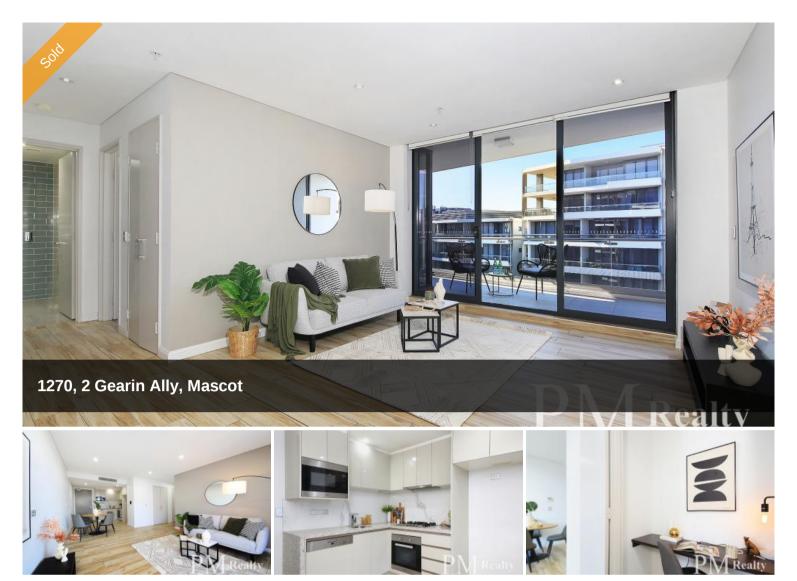

## OVERSIZED & PREMIUM ONE BEDROOM APARTMENT IN RESORT STYLE COMPLEX

Facing Northeast and enjoying beautiful morning sunshine, this oversized one-bedroom apartment flowing onto the large entertainment balcony offers the perfect city lifestyle with landscaped gardens and resort style communal areas. Proudly occupying a high-level position on level 12, this impressive apartment is only moments to Mascot train station and public transport, local shops, trendy cafes and restaurants, Sydney Airport, Sydney CBD, universities and beaches.

1 Bed 1 Study Nook 1 Bath 1 Parking + Storage

- Spacious open plan lounge and dining area
- Caesarstone kitchen with stainless steel appliances
- Generous balcony area perfect for entertaining
- Oversized bedroom with built-in-wardrobe
- Separate study nook/ home office
- Well-proportioned laundry
- Security building with onsite Building Manager