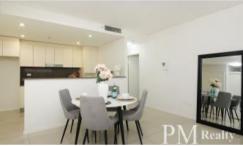

## 2 Bed + Study/3rd Bedroom 2 Bath 2 Car Space

- Open plan living and dining area
- Separate study/3rd Bedroom
- Sleek kitchen with stainless steel appliances
- Spacious balcony perfect for entertaining
- Generous bedrooms with brand new floor boards
- Main bedroom with ensuite
- Modern bathroom
- Air-conditioning, internal laundry
- Two security car spaces, video intercom