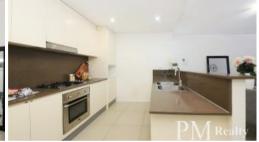

## 2 Bed + Study/3rd Bedroom 2 Bath 2 Car Space

- Open plan living and dining area
- Separate study/3rd Bedroom
- Sleek kitchen with stainless steel appliances
- Spacious balcony perfect for entertaining
- Generous bedrooms with brand new floor boards
- Main bedroom with ensuite
- Modern bathroom
- Air-conditioning, internal laundry
- Two security car spaces, video intercom