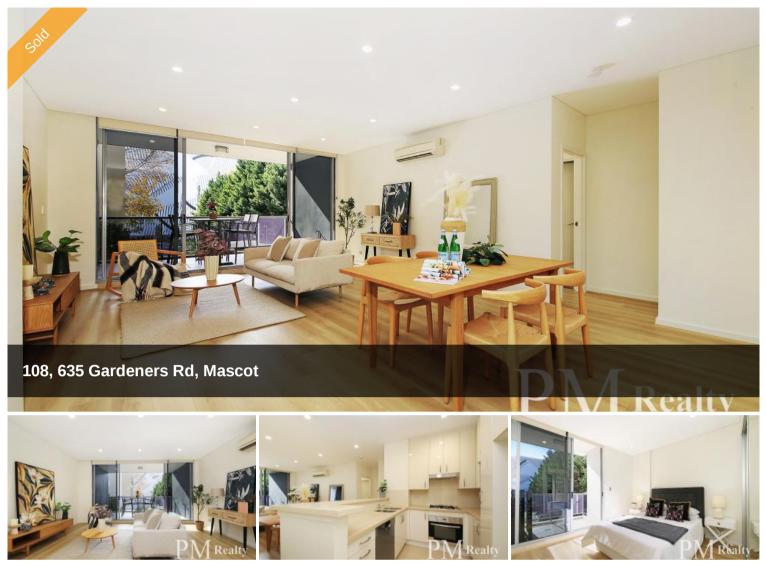

## DESIGNER LIFESTYLE APARTMENT IN A RESORT COMPLEX

PM Realty proudly offering this ultra-modern single level apartment, quietly positioned in the well sought after 'Aero' complex. Step out the front door and you are within walking distance to local cafes, restaurants, eateries, parklands and Mascot train station.

- 2 Bed + Study 2 Bath 2 Car Space + Storage
- Generous open living and dining area
- Freshly painted and brand new floorboards all throughout
- Master bedroom with full bath en-suite and private balcony access
- Open plan kitchen with gas appliances
- Separate study/office
- Two security car spaces with optional storage
- Resort facilities include an indoor pool, gym and sauna
- Lift access, air-conditioning throughout and intercom entry
- 24 hour security, on site building manager