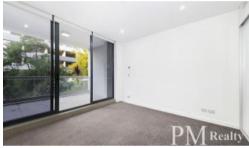

## 1 Bed 1 Study Nook 1 Bath 1 Parking

- Open plan living and dining boasting natural light
- Freshly painted and brand new carpet throughout
- Designer kitchen with stainless steel appliances
- Generous bedroom with built-in-robe
- Modern and stylish bathroom
- Internal laundry with dryer
- Air-conditioning
- Security intercom and secure car space