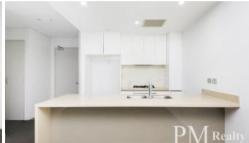

## 1 Bed 1 Study Nook 1 Bath 1 Parking

- Open plan living and dining boasting natural light
- Freshly painted and brand new carpet throughout
- Designer kitchen with stainless steel appliances
- Generous bedroom with built-in-robe
- Modern and stylish bathroom
- Internal laundry with dryer
- Air-conditioning
- Security intercom and secure car space