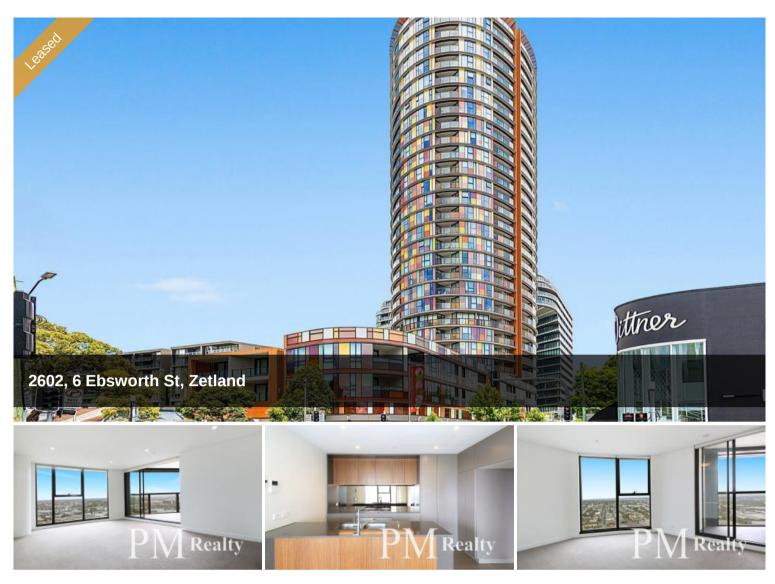

## MODERN & SPACIOUS THREE BEDROOM APARTMENT WITH CITY OUTLOOK

PM Realty is proudly offering this ultra-modern and spacious apartment in the most sought-after position in Green Square. Proudly occupying a highlevel position on the 26th floor with glimpses of city view, this apartment is perfectly located close to Zetland and Victoria Park eateries, café and restaurant and East Village.

- 3 Bed 2 Bath 1 Parking + Storage
- Spacious open-plan living and dining with generous balcony
- Designer kitchen with ultra-modern appliances
- Modern Bathroom, internal laundry
- Air conditioning
- One secure car space plus storage
- Walking distance to Green Square Train Station