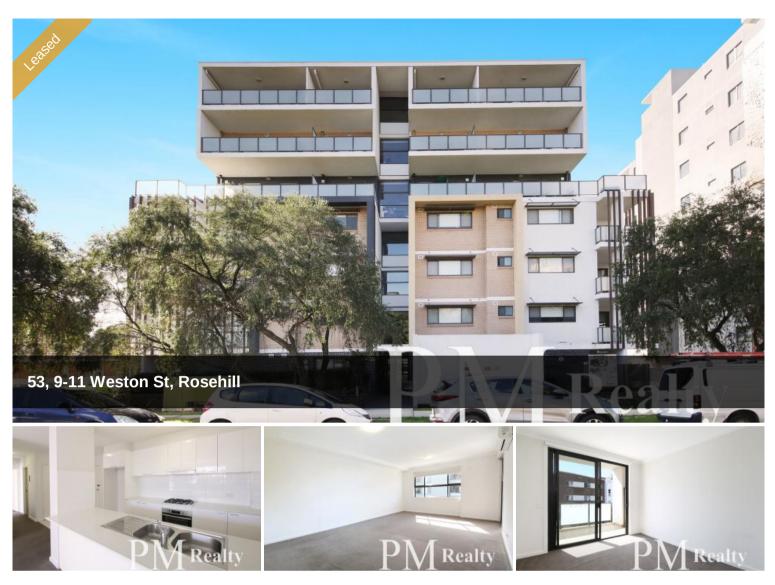

# MODERN APARTMENT WITH AN ABUNDANCE OF SPACE AND LIGHT

PM Realty is proudly offering this modern two-bedroom apartment with spacious and light-filled living in the heart of Rosehill. Peacefully situated at the rear of the complex, this impressive property is only moments to Rosehill and Camellia Train Stations, buses, Parramatta CBD, Aldi supermarket, university, shopping, parks and eateries.

### 2 Bed 2 Bath 1 Parking

- Open plan living and dining area flows to wide balcony
- Designer kitchen with gas cooking and stainless-steel appliances
- Generous bedrooms both with built-in-robes and balcony access
- Modern bathroom, master bedroom with ensuite
- Air conditioning, European laundry with dryer
- Security building with lift and intercom
- One secure car space with storage