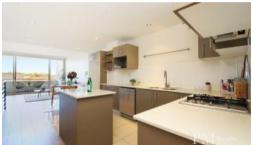

## 2 Bed 2 Bath 1 Study Nook 2 Car Space + Storage

- ENTRANCE ON CHURCH AVE
- Fashionable interiors enhanced by plenty of natural light
- Renovated with new timber flooring and freshly painted
- Open living/dining area overlooking an entertaining balcony
- Beautifully maintained common areas, swimming pool and barbecue area
- Modern kitchen features stone benchtops and sleek gas cooktop
- Main bedroom with ensuite and own balcony
- Second bedroom with built-in wardrobe
- Well-appointed bathrooms fitted with floor-to-ceiling tiles
- Study nook, internal laundry, secure intercom