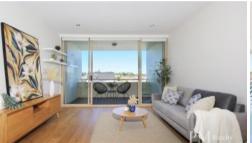

## 2 Bed 2 Bath 1 Study Nook 2 Car Space + Storage

- ENTRANCE ON CHURCH AVE
- Fashionable interiors enhanced by plenty of natural light
- Renovated with new timber flooring and freshly painted
- Open living/dining area overlooking an entertaining balcony
- Beautifully maintained common areas, swimming pool and barbecue area
- Modern kitchen features stone benchtops and sleek gas cooktop
- Main bedroom with ensuite and own balcony
- Second bedroom with built-in wardrobe
- Well-appointed bathrooms fitted with floor-to-ceiling tiles
- Study nook, internal laundry, secure intercom