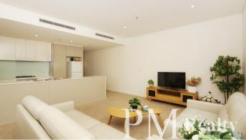

2 Bed 2 Bath 2 Parking

- Open plan living and dining leading to north facing balcony
- Sundrenched balcony, perfect for entertaining
- Sleek kitchen with Caesarstone benchtop
- Generous master bedroom with walk-in-robe and ensuite
- Freshly Painted and carpeted throughout
- Air-conditioning, security intercom, internal laundry
- Resort style facilities include swimming pool and gym
- Two secure car space with lift access