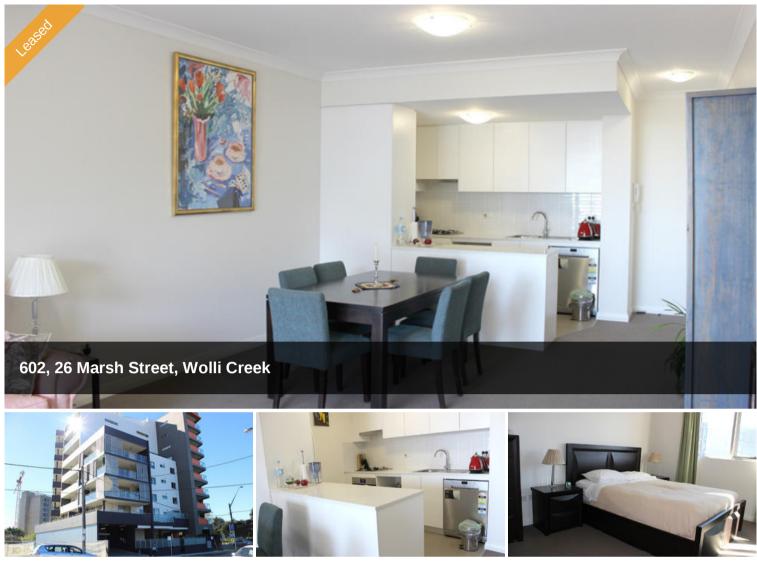

## MODERN TWO BEDROOM + STUDY

PM Realty is proudly offering this modern apartment designed for convenient living and comfort. Situated on Level 6 on back of the building enjoying a panoramic water and golf course views. Walking distance to all the amenities, Wolli Creek train station, Woolworths and Dan Murphy complex, Parks, Kogarah golf course, schools, Sydney CBD and M5 Motorway.

- 2 Bed + Study 2 Bath 2 Parking
- Spacious open plan living and dining area
- Gourmet kitchen with gas cooking and stainless-steel appliances
- Large bedrooms with built-ins, main with ensuite
- Separate study area
- Modern bathroom
- Two secure car spaces