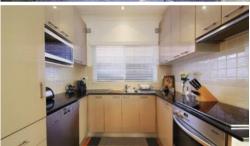

- Fresh modern interiors with open living and dining spaces
- Renovated kitchen with quality fittings and stone benchtops
- Three double bedrooms include two with large built-in robes
- Sheltered outdoor entertainment space with large BBQ area
- A deep level lawn with established fruit trees and lock-up shed
- Paved entertainment patio plus a deep rear garden with lawn
- Air-conditioning, gas heating and polished floors throughout