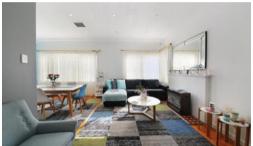

- Fresh modern interiors with open living and dining spaces
- Renovated kitchen with quality fittings and stone benchtops
- Three double bedrooms include two with large built-in robes
- Sheltered outdoor entertainment space with large BBQ area
- A deep level lawn with established fruit trees and lock-up shed
- Paved entertainment patio plus a deep rear garden with lawn
- Air-conditioning, gas heating and polished floors throughout